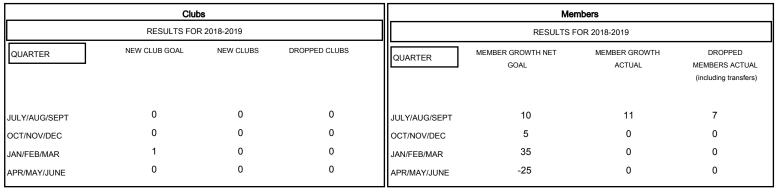

## MONTHLY MEMBERSHIP PROGRESS REPORT

District 25 D

Results as of: 07/31/2018

## GMT: STEVE ANTON LOCATION INDIANA GMT CA



## GOALS AND ACTUAL NEW CLUBS CUMULATIVE



## GOALS AND ACTUAL MEMBERS CUMULATIVE



| DROPPED CLUBS: 0  DROPPED MEMBERS |   | 6 CLUBS OF 43 ADDED 1 OR MORE<br>NEW MEMBERS | GENDER DISTRIBUTION  MALE 971 (77.93%)  FEMALE 275 (22.07%)  Women Percentage Fiscal Year Goal: 25% |     |
|-----------------------------------|---|----------------------------------------------|-----------------------------------------------------------------------------------------------------|-----|
| DECEASED                          | 2 | CLICK HERE FOR CUMULATIVE                    | TOTAL FAMILY UNIT MEMBERS                                                                           | 212 |
| CLUB CANCELLED                    | 0 | MEMBERSHIP DATA                              |