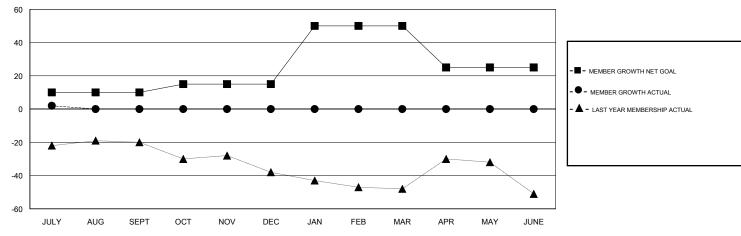

## GOALS AND ACTUAL MEMBERS CUMULATIVE

| DROPPED CLUBS: 0  DROPPED MEMBERS |   | 6 CLUBS OF 43 ADDED 1 OR MORE<br>NEW MEMBERS | GENDER DISTRIBUTION  MALE 971 (77.93%)  FEMALE 275 (22.07%)  Women Percentage Fiscal Year Goal: 25% |     |
|-----------------------------------|---|----------------------------------------------|-----------------------------------------------------------------------------------------------------|-----|
| DECEASED                          | 2 | CLICK HERE FOR CUMULATIVE                    | TOTAL FAMILY UNIT MEMBERS                                                                           | 212 |
| CLUB CANCELLED                    | 0 | MEMBERSHIP DATA                              |                                                                                                     | 107 |
| OTHER                             | 5 |                                              | FAMILY MEMBERS PAYING HALF DUES                                                                     | 107 |
| TOTAL                             | 7 |                                              |                                                                                                     |     |